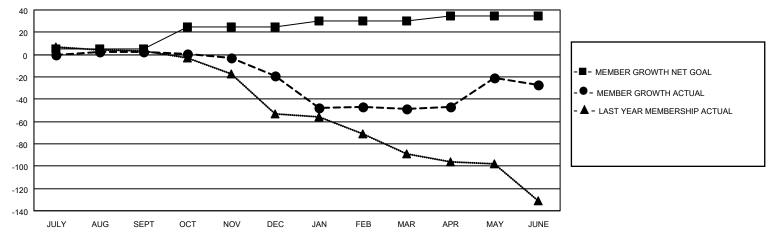

## District 26 M2

| Clubs         |               |             |               | Members               |                        |                         |                                                    |  |
|---------------|---------------|-------------|---------------|-----------------------|------------------------|-------------------------|----------------------------------------------------|--|
|               | RESULTS FOR   | R 2020-2021 |               | RESULTS FOR 2020-2021 |                        |                         |                                                    |  |
| QUARTER       | NEW CLUB GOAL | NEW CLUBS   | DROPPED CLUBS | QUARTER MEME          | BER GROWTH NET<br>GOAL | MEMBER GROWTH<br>ACTUAL | DROPPED<br>MEMBERS ACTUAL<br>(including transfers) |  |
| JULY/AUG/SEPT | 0             | 0           | 1             | JULY/AUG/SEPT         | 5                      | 19                      | 15                                                 |  |
| OCT/NOV/DEC   | 0             | 0           | 0             | OCT/NOV/DEC           | 20                     | 12                      | 31                                                 |  |
| JAN/FEB/MAR   | 1             | 0           | 0             | JAN/FEB/MAR           | 5                      | 14                      | 43                                                 |  |
| APR/MAY/JUNE  | 0             | 0           | 0             | APR/MAY/JUNE          | 5                      | 54                      | 29                                                 |  |

#### GOALS AND ACTUAL MEMBERS CUMULATIVE

| DROPPED CLUBS: 1 |     | 25 CLUBS OF 39 ADDED 1 OR MORE<br>NEW MEMBERS | GENDER DISTRIBUTION           MALE         857 (71.48%)           FEMALE         342 (28.52%) |               |     |
|------------------|-----|-----------------------------------------------|-----------------------------------------------------------------------------------------------|---------------|-----|
| DROPPED MEMBERS  |     |                                               | PEWALE                                                                                        | 342 (20.32 %) |     |
| DECEASED         | 27  | CLICK HERE FOR CUMULATIVE                     | TOTAL FAMILY UNIT MEMBERS                                                                     |               | 269 |
| CLUB CANCELLED   | 0   | MEMBERSHIP DATA                               |                                                                                               |               | 140 |
| OTHER 91         |     |                                               | FAMILY MEMBERS PAYING HALF DUES                                                               |               | 142 |
| TOTAL            | 118 |                                               |                                                                                               |               |     |